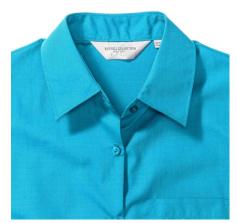

# RUSSELL WOMEN'S LONG SLEEVED POLYCOTTON EASY CARE POPLIN SHIRT

### **Specification**

RUSSELL Women's Long Sleeved POLYCOTTON EASY CARE POPLIN Shirt. Elegant and versatile material. Classic, two buttons on cuff.35% Poplin cotton / 65% polyester, 110/105 g / m2. Wash at 50 degrees. EASY CARE - fast sushi, easy to iron white XS turquoise XS