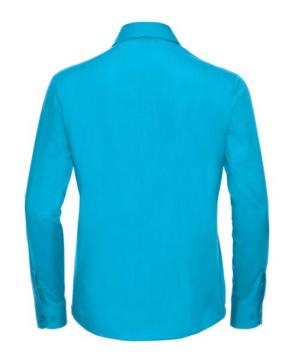

# RUSSELL WOMEN'S LONG SLEEVED POLYCOTTON EASY CARE POPLIN SHIRT

### **Specification**

RUSSELL Women's Long Sleeved POLYCOTTON EASY CARE POPLIN Shirt. Elegant and versatile material. Classic, two buttons on cuff.35% Poplin cotton / 65% polyester, 110/105 g / m2. Wash at 50 degrees. EASY CARE - fast sushi, easy to iron white XS turquoise XS