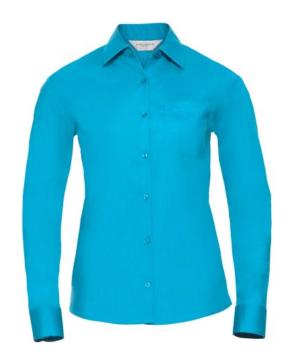

# RUSSELL WOMEN'S LONG SLEEVED POLYCOTTON EASY CARE POPLIN SHIRT

#### **Basic informations**

Size: XS Length: 37 Width: 28 Height: 19 Size: XS

Color: Turquoise blue

### **Specification**

RUSSELL Women's Long Sleeved POLYCOTTON EASY CARE POPLIN Shirt. Elegant and versatile material. Classic, two buttons on cuff.35% Poplin cotton / 65% polyester, 110/105 g / m2. Wash at 50 degrees. EASY CARE - fast sushi, easy to iron white XS turquoise XS